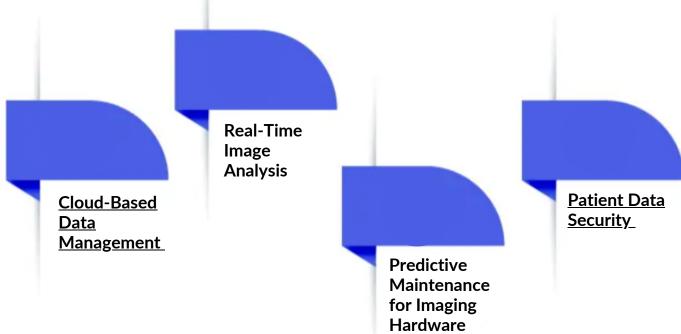

# **Revolutionizing Diagnostics:** The Surge of AI in Medical Imaging

Al boosts diagnostic

accuracy.

Discover how Artificial Intelligence is transforming the landscape of medical diagnostics, offering unprecedented accuracy and efficiency.



Al Imaging market value

# **Core Al Applications in Medical Imaging**



Al cuts diagnosis

time.











#### **Key Trends in AI for Medical Imaging**

diagnostic accuracy and patient outcomes

**Enhanced** 

Streamlined workflows and reduced time for image analysis

Greater personalization in patient care through datadriven insights

## **Advantages of AI in Medical Imaging**



### **Custom Al Algorithms for Different Diagnostics**



### **Getting Started with Integration of AI in Medical Imaging**

#### Implement AI in Medical **Imaging effectively**

- Choose a partner with expertise in AI, healthcare technology, and regulatory compliance.
- Look for a track record of successful AI
- projects in healthcare. Value a partner offering end-to-end services from concept to deployment.

**Prototype** Develop a Minimum Viable Product

Start with a

- (MVP) focusing on core Al functionalities.