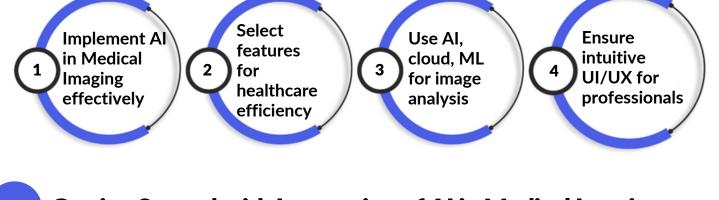

### **Getting Started with Integration of AI in Medical Imaging**

#### Implement AI in Medical **Imaging effectively**

- Choose a partner with expertise in AI, healthcare technology, and regulatory compliance.
- Look for a track record of successful AI
- projects in healthcare. Value a partner offering end-to-end services from concept to deployment.