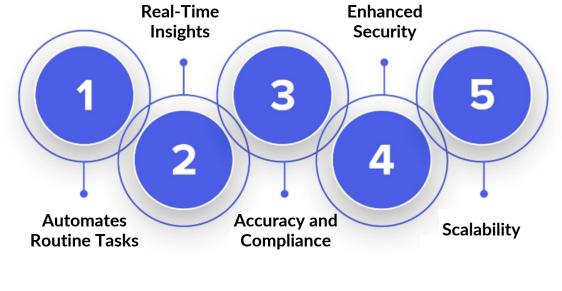

# **Revolutionizing Diagnostics:** The Surge of AI in Medical Imaging

Al boosts diagnostic

accuracy.

Discover how Artificial Intelligence is transforming the landscape of medical diagnostics, offering unprecedented accuracy and efficiency.



Al Imaging market value

# **Core Al Applications in Medical Imaging**



Al cuts diagnosis

time.











#### **Key Trends in AI for Medical Imaging**

diagnostic accuracy and patient outcomes

**Enhanced** 

Streamlined workflows and reduced time for image analysis

Greater personalization in patient care through datadriven insights

## **Advantages of AI in Medical Imaging**



### **Custom Al Algorithms for Different Diagnostics**



### **Getting Started with Integration of AI in Medical Imaging**

#### Implement AI in Medical **Imaging effectively**

- Choose a partner with expertise in AI, healthcare technology, and regulatory compliance.
- Look for a track record of successful AI
- projects in healthcare. Value a partner offering end-to-end services from concept to deployment.

**Prototype** Develop a Minimum Viable Product

Start with a

- (MVP) focusing on core Al functionalities. Gather early
- feedback to refine Al algorithms and user experience. **Optimize for** scalability & security

before full-scale

deployment.

#### is Key

**Rigorous Testing** 

- Perform extensive testing to ensure accuracy and
- reliability of diagnoses. Address any potential