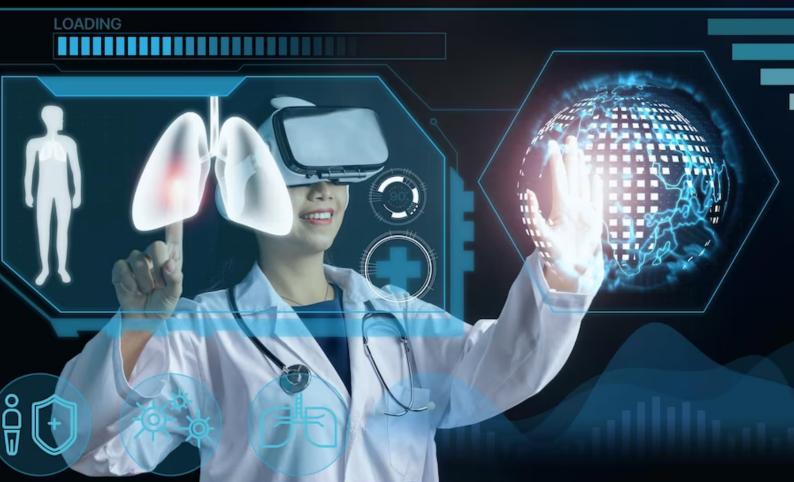

# **Core Al Applications in Medical Imaging**

Al cuts diagnosis

time.

## **Advantages of AI in Medical Imaging**